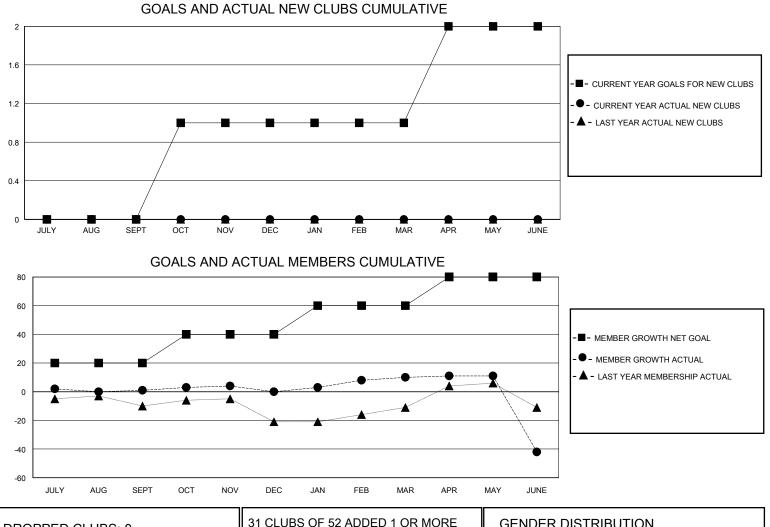

## MONTHLY MEMBERSHIP PROGRESS REPORT

District 20 W

Results as of: 6/30/2020

| GMT:          |               | GMT CA      |               |                       |                         |                         |                                                    |  |  |
|---------------|---------------|-------------|---------------|-----------------------|-------------------------|-------------------------|----------------------------------------------------|--|--|
| Clubs         |               |             |               | Members               |                         |                         |                                                    |  |  |
|               | RESULTS FOR   | R 2019-2020 |               | RESULTS FOR 2019-2020 |                         |                         |                                                    |  |  |
| QUARTER       | NEW CLUB GOAL | NEW CLUBS   | DROPPED CLUBS |                       | MBER GROWTH NET<br>GOAL | MEMBER GROWTH<br>ACTUAL | DROPPED<br>MEMBERS ACTUAL<br>(including transfers) |  |  |
| JULY/AUG/SEPT | 0             | 0           | 0             | JULY/AUG/SEPT         | 20                      | 18                      | 11                                                 |  |  |
| OCT/NOV/DEC   | 1             | 0           | 0             | OCT/NOV/DEC           | 20                      | 31                      | 28                                                 |  |  |
| JAN/FEB/MAR   | 0             | 0           | 0             | JAN/FEB/MAR           | 20                      | 26                      | 16                                                 |  |  |
| APR/MAY/JUNE  | 1             | 0           | 0             | APR/MAY/JUNE          | 20                      | 12                      | 61                                                 |  |  |

| DROPPED CLUBS: 0 |     | 31 CLUBS OF 52 ADDED 1 OR MORE | GENDER DISTRIBUTION        |              |     |
|------------------|-----|--------------------------------|----------------------------|--------------|-----|
|                  |     | NEW MEMBERS                    | MALE                       | 975 (67.29%) |     |
|                  |     |                                | FEMALE                     | 474 (32.71%) |     |
| DROPPED MEMBERS  |     |                                |                            |              |     |
| DECEASED         | 20  | CLICK HERE FOR CUMULATIVE      | TOTAL FAMILY UNIT MEMBERS  |              | 330 |
| CLUB CANCELLED   | 0   | MEMBERSHIP DATA                |                            | 100          |     |
| OTHER            | 96  |                                | FAMILY MEMBERS PAYING HALF |              | 169 |
| TOTAL            | 116 |                                |                            |              |     |
|                  |     |                                |                            |              |     |